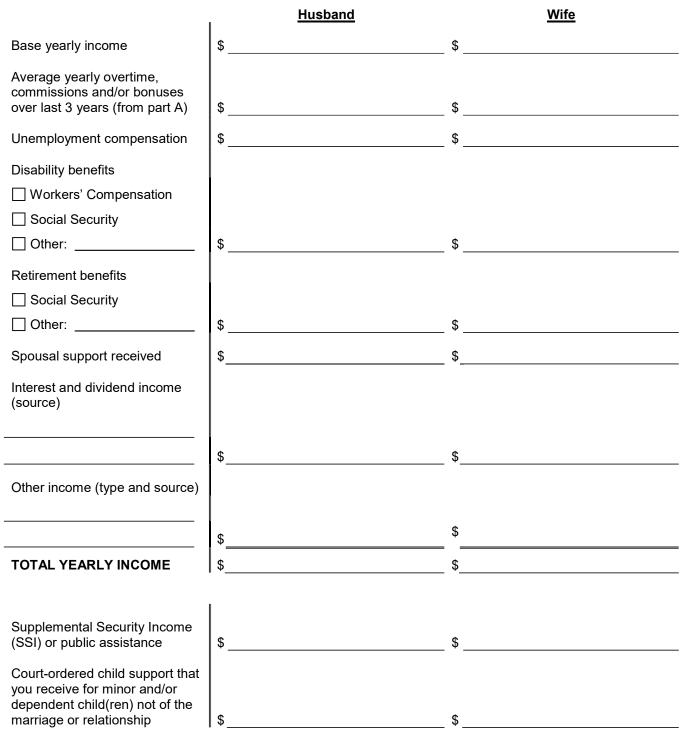

## COURT OF COMMON PLEAS COUNTY, OHIO

|                                                                                                                      |              |                       | Case No.           |        |            |              |
|----------------------------------------------------------------------------------------------------------------------|--------------|-----------------------|--------------------|--------|------------|--------------|
| Plaintiff/Petitioner                                                                                                 |              |                       | Judge              |        |            |              |
| v./and                                                                                                               |              |                       | Magistrate         |        |            |              |
|                                                                                                                      |              |                       |                    |        |            |              |
| Defendant/Petitioner                                                                                                 |              |                       |                    |        |            |              |
| Instructions: Check local court rule<br>This affidavit is used to make comple<br>spousal support amounts. Do not lea | te dis       | closure of income, ex | xpenses and mon    | ey owe |            |              |
| figures for any item, give your best e                                                                               | stimat       | e, and put "EST." If  | you need more s    | space, | add additi | onal pages.  |
|                                                                                                                      | FEIL         | DAVIT OF INCO         |                    | INSE   | 9          |              |
| Affidavit of                                                                                                         |              |                       |                    |        | 0          |              |
|                                                                                                                      |              | (Pri                  | nt Your Name)      |        |            |              |
| Date of mar                                                                                                          | riage        | Γ                     | Date of separation | on     |            |              |
| SECTION I - INCOME                                                                                                   | -            |                       |                    |        |            |              |
|                                                                                                                      | 1            | <u>Husban</u>         | <u>id</u>          |        |            | <u>Wife</u>  |
| Employed                                                                                                             |              | 🗌 Yes 🗌               | No                 |        |            | ] Yes 🗌 No   |
| Employer                                                                                                             | _            |                       |                    |        |            |              |
| Payroll address                                                                                                      |              |                       |                    |        |            |              |
| Payroll city, state, zip                                                                                             |              |                       |                    |        |            |              |
| Scheduled paychecks per year                                                                                         |              | 12 24                 | 26 🗌 52            |        | ☐ 12 [     | 24 🗌 26 🗌 52 |
| A. <u>YEARLY INCOME, OVERT</u>                                                                                       | <u>ME, (</u> | COMMISSIONS A         | ND BONUSES         | FOR F  | PAST THR   | EE YEARS     |
|                                                                                                                      | 1            | <u>Husband</u>        |                    |        |            | <u>Wife</u>  |
|                                                                                                                      | \$_          |                       | 3 years ago        | 20     | \$         |              |
| Base yearly income                                                                                                   | \$_          |                       | 2 years ago        |        |            |              |
|                                                                                                                      | \$_          |                       | Last year          | 20     | \$         |              |
|                                                                                                                      |              |                       |                    |        |            |              |
| Yearly overtime, commissions                                                                                         | \$_          |                       | _ 3 years ago      |        |            |              |
| and/or bonuses                                                                                                       | \$_          |                       | 2 years ago        | 20     | \$         |              |
|                                                                                                                      | \$           |                       | Last year          | 20     | \$         |              |